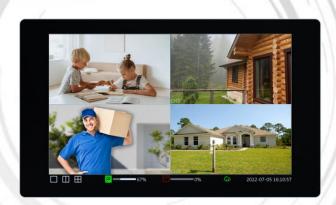

## 10.1-inch Master Station

- 10-inch Touch-Screen Master Station
- 1280\*800 HD Resolution
- WIFI, 12VDC
- TF card,max 512G
- Built-in 64G SSD
- 2-ch alarm input,1-ch alarm output
- Support Tuya APP
- Remote unlocking on APP