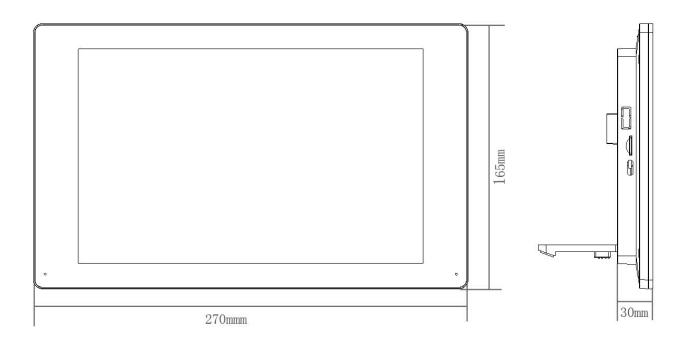

## Specification

| Model                         | DK8352-W Master Station                              |
|-------------------------------|------------------------------------------------------|
| Image Signal Processor        | SOC                                                  |
| Operating System              | LINUX                                                |
| LCD                           | 10.1-inch TFT LCD                                    |
| Resolution                    | 1280*800                                             |
| Operation method              | Capacitance touch screen                             |
| Operation interface           | Flat style UI interface, easy to operate             |
| Outdoor camera                | Max support 4*Outdoor camera                         |
| Indoor Extension Station      | Max support 2*Indoor Extension Station               |
| Video Compression             | H265/H264                                            |
| Record                        | Support scheduled recording and event recording      |
| Storage                       | Built-in 64GB SSD                                    |
| TF Card                       | 1 * TF Card ,max 512G                                |
| USB Interface                 | 1 * USB 2.0                                          |
| Audio Input                   | Built-in microphone                                  |
| Audio Output                  | Built-in speaker                                     |
| Audio Compression<br>Standard | G.711U                                               |
| Audio Compression Rate        | 64Kbps                                               |
| Sound Quality                 | Supports noise suppression and echo cancellation     |
| APP                           | Support tuya APP, Support remote intercom and unlock |
| Network Interface             | 1 RJ-45 10/100M self-adaptive                        |
| Alarm output                  | 2-ch                                                 |
| Alarm Output                  | 1-ch                                                 |
| Power Supply                  | DC12V                                                |
| Power Consumption             | <10W                                                 |
| Working Temperature           | -10℃ ~55℃                                            |
| Working Humidity              | 10%~90%                                              |
| Dimensions                    | 270mm*165mm*30mm                                     |

## Dimensions